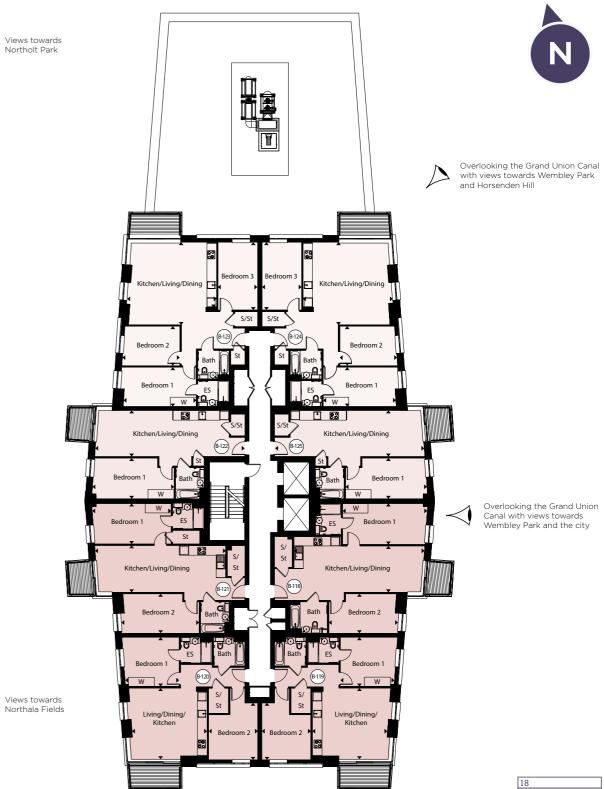

## **Thirteenth Floor Block B**

#### Apartment B-126

| Total Area            | 80.80 sq. m.  | 869.70 sq. ft. |
|-----------------------|---------------|----------------|
| Bedroom 2             | 4.90m x 2.75m | 16'1" x 9'0"   |
| Bedroom 1             | 5.80m x 2.90m | 19'2" x 9'5"   |
| Kitchen/Living/Dining | 9.05m x 3.20m | 29'8" x 10'8"  |

#### Apartment B-127

| Total Area            | 74.50 sq. m.  | 801.90 sq. ft. |
|-----------------------|---------------|----------------|
| Bedroom 2             | 4.00m x 3.40m | 13'1" x 11'3"  |
| Bedroom 1             | 3.90m x 3.45m | 12'7" x 11'7"  |
| Kitchen/Living/Dining | 5.20m x 5.00m | 17'3" x 16'5"  |

#### Apartment B-128

| Kitchen/Living/Dining | 5.20m x 5.00m | 17'3" x 16'5"  |
|-----------------------|---------------|----------------|
| Bedroom 1             | 3.90m x 3.45m | 12'7" x 11'7"  |
| Bedroom 2             | 4.00m x 3.40m | 13'1" x 11'3"  |
| Total Area            | 74.50 sq. m.  | 801.90 sq. ft. |

#### Apartment B-129

| Bedroom 2 5.50m x 2.75m             | 18'0" x 9'0"  |
|-------------------------------------|---------------|
| Bedroom 1 5.50m x 2.80m             | 17'11" x 9'4" |
| Kitchen/Living/Dining 9.05m x 3.30m | 29'8" x 10'9" |

#### Apartment B-130

| Kitchen/Living/Dining | 9.30m x 3.20m | 30'6" x 10'7"  |
|-----------------------|---------------|----------------|
| Bedroom 1             | 5.60m x 2.80m | 18'6" x 9'4"   |
| Total Area            | 56.00 sq. m.  | 602.80 sq. ft. |

#### Apartment B-131

| Total Area            | 98.00 sq. m.  | 1,054.90 sq. ft. |
|-----------------------|---------------|------------------|
| Bedroom 3             | 4.70m x 2.75m | 15'7" x 9'0"     |
| Bedroom 2             | 3.90m x 2.75m | 12'10" x 9'0"    |
| Bedroom 1             | 5.30m x 2.75m | 17'4" x 9'0"     |
| Kitchen/Living/Dining | 6.00m x 5.80m | 19'9" x 18'11"   |
| 1                     |               |                  |

#### Apartment B-132

| Total Area            | 98.00 sq. m.  | 1,054.90 sq. ft. |
|-----------------------|---------------|------------------|
| Bedroom 3             | 4.70m x 2.75m | 15'7" x 9'0"     |
| Bedroom 2             | 3.90m x 2.75m | 12'10" x 9'0"    |
| Bedroom 1             | 5.30m x 2.75m | 17'4" x 9'0"     |
| Kitchen/Living/Dining | 6.00m x 5.80m | 19'9" x 18'11"   |
|                       |               |                  |

#### Apartment B-133

| Total Area            | 56.00 sq. m.  | 602.80 sq. ft. |
|-----------------------|---------------|----------------|
| Bedroom 1             | 5.60m x 2.80m | 18'6" x 9'4"   |
| Kitchen/Living/Dining | 9.30m x 3.20m | 30'6" x 10'7"  |