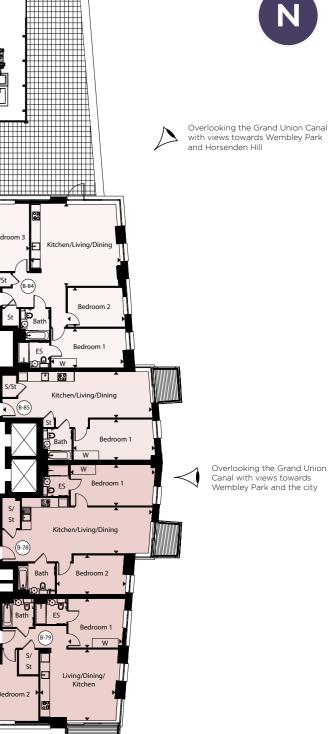

## **First Floor** Block B

#### Apartment B-06

| Total Area            | 80.80 sq. m.  | 869.70 sq. ft. |
|-----------------------|---------------|----------------|
| Bedroom 2             | 4.90m x 2.75m | 16'1" x 9'0"   |
| Bedroom 1             | 5.80m x 2.90m | 19'2" x 9'5"   |
| Kitchen/Living/Dining | 9.05m x 3.20m | 29'8" x 10'8"  |
|                       |               |                |

#### Apartment B-07

| Total Area            | 74.50 sq. m.  | 801.90 sq. ft. |
|-----------------------|---------------|----------------|
| Bedroom 2             | 4.00m x 3.40m | 13'1" x 11'3"  |
| Bedroom 1             | 3.90m x 3.45m | 12'7" x 11'7"  |
| Kitchen/Living/Dining | 5.20m x 5.00m | 17'3" x 16'5"  |

#### Apartment B-08

| Bedroom 1     | 3.90m x 3.45m                        |                |
|---------------|--------------------------------------|----------------|
| Bedroom 2<br> | 4.00m x 3.40m<br><b>74.50 sq. m.</b> | 801.90 sq. ft. |

#### Apartment B-09

| Total Area            | 79.00 sq. m.  | 850.30 sq. ft. |
|-----------------------|---------------|----------------|
| Bedroom 2             | 5.50m x 2.75m | 18'0" x 9'0"   |
| Bedroom 1             | 5.50m x 2.80m | 17'11" x 9'4"  |
| Kitchen/Living/Dining | 9.05m x 3.30m | 29'8" x 10'9"  |
|                       |               |                |

#### Apartment B-10

| Total Area            | 56.00 sq. m.  | 602.80 sq. ft. |
|-----------------------|---------------|----------------|
| Bedroom 1             | 5.60m x 2.80m | 18'6" x 9'4"   |
| Kitchen/Living/Dining | 9.30m x 3.20m | 30'6" x 10'7"  |

#### Apartment B-11

| Total Area            | 55.60 sq. m.  | 598.50 sq. ft. |
|-----------------------|---------------|----------------|
| Bedroom 1             | 5.30m x 2.80m | 17'4" x 9'3"   |
| Kitchen/Living/Dining | 7.30m x 4.00m | 24'0" x 13'0"  |

#### Apartment B-12

| Total Area            | 56.10 sq. m.  | 603.90 sq. ft. |
|-----------------------|---------------|----------------|
| Bedroom 1             | 4.40m x 3.40m | 14'5" x 11'2"  |
| Kitchen/Living/Dining | 7.90m x 4.10m | 26'0" x 13'4"  |