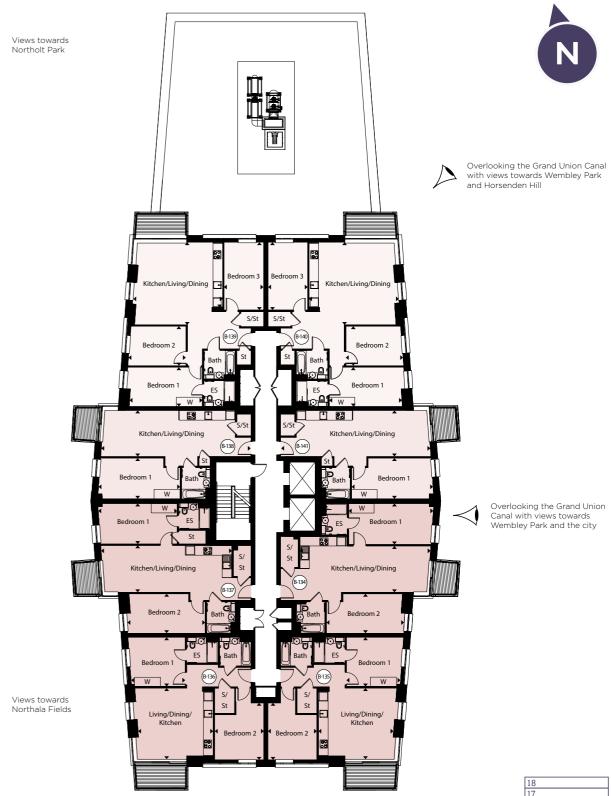

## Views towards Northolt Park 1 83 Kitchen/Living/Dir Kitchen/Livina/Dinina Views towards Northala Fields Kitcher

## Views towards Northolt Park $\triangleright$ I Kitchen/Living/Dining Kitchen/Living/Dining Views towards Northala Fields $\triangleright$ Living/Dining/ Kitchen

KEY: ES – En suite S – Services St - Storage W - Wardrobe Greenford station

## Views towards Northolt Park $\triangleright$ Kitchen/Living/Dining Kitchen/Living/Dining

Views towards Northala Fields  $\triangleright$ 

KEY: ES – En suite S – Services St - Storage W - Wardrobe Greenford station

# Views towards Northolt Park $\triangleright$ Kitchen/Living/Dir

Views towards Northala Fields  $\triangleright$ 

ES – En suite S – Services St - Storage W - Wardrobe

KEY:

Kitchen/Living/Dining

Living/Dining/

## Views towards Northolt Park T Kitchen/Livina/Dir Kitchen/Living/Dining Views towards Northala Fields Living/Dining/

Kitcher

KFY: ES – En suite S – Services St - Storage W - Wardrobe

 $\triangleright$ 