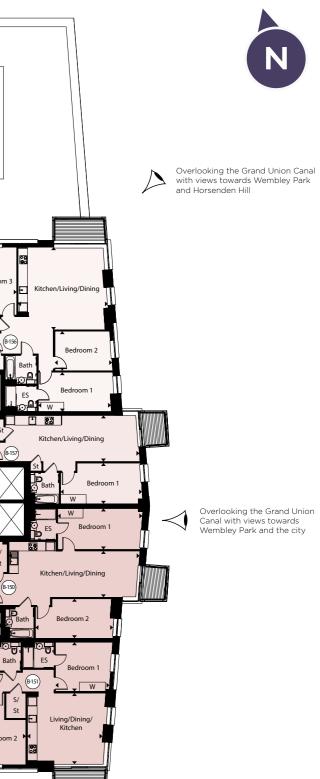

## **Fifteenth Floor Block B**

#### Apartment B-142

| Kitchen/Living/Dining   9.05m x 3.20m   29'8" x 10'8"     Bedroom 1   5.80m x 2.90m   19'2" x 9'5"     Bedroom 2   4.90m x 2.75m   16'1" x 9'0" | Total Area            | 80.80 sq. m.  | 869.70 sq. ft. |
|-------------------------------------------------------------------------------------------------------------------------------------------------|-----------------------|---------------|----------------|
|                                                                                                                                                 | Bedroom 2             | 4.90m x 2.75m | 16'1" x 9'0"   |
| Kitchen/Living/Dining 9.05m x 3.20m 29'8" x 10'8"                                                                                               | Bedroom 1             | 5.80m x 2.90m | 19'2" x 9'5"   |
|                                                                                                                                                 | Kitchen/Living/Dining | 9.05m x 3.20m | 29'8" x 10'8"  |

#### Apartment B-143

| Total Area            | 74.50 sq. m.  | 801.90 sq. ft. |
|-----------------------|---------------|----------------|
| Bedroom 2             | 4.00m x 3.40m | 13'1" x 11'3"  |
| Bedroom 1             | 3.90m x 3.45m | 12'7" x 11'7"  |
| Kitchen/Living/Dining | 5.20m x 5.00m | 17'3" x 16'5"  |

#### Apartment B-144

| Total Area            | 74.50 sq. m.  | 801.90 sq. ft. |
|-----------------------|---------------|----------------|
| Bedroom 2             | 4.00m x 3.40m | 13'1" x 11'3"  |
| Bedroom 1             | 3.90m x 3.45m | 12'7" x 11'7"  |
| Kitchen/Living/Dining | 5.20m x 5.00m | 17'3" x 16'5"  |

#### Apartment B-145

| Kitchen/Living/Dining | 9.05m x 3.30m | 29'8" x 10'9"  |
|-----------------------|---------------|----------------|
| Bedroom 1             | 5.50m x 2.80m | 17'11" x 9'4"  |
| Bedroom 2             | 5.50m x 2.75m | 18'0" x 9'0"   |
| Total Area            | 79.00 sq. m.  | 850.30 sq. ft. |

#### Apartment B-146

| Kitchen/Living/Dining | 9.30m x 3.20m | 30'6" x 10'7"  |
|-----------------------|---------------|----------------|
| Bedroom 1             | 5.60m x 2.80m | 18'6" x 9'4"   |
| Total Area            | 56.00 sq. m.  | 602.80 sq. ft. |

#### Apartment B-147

| Total Area            | 98.00 sq. m.  | 1,054.90 sq. ft. |
|-----------------------|---------------|------------------|
| Bedroom 3             | 4.70m x 2.75m | 15'7" x 9'0"     |
| Bedroom 2             | 3.90m x 2.75m | 12'10" x 9'0"    |
| Bedroom 1             | 5.30m x 2.75m | 17'4" x 9'0"     |
| Kitchen/Living/Dining | 6.00m x 5.80m | 19'9" x 18'11"   |
| 1                     |               |                  |