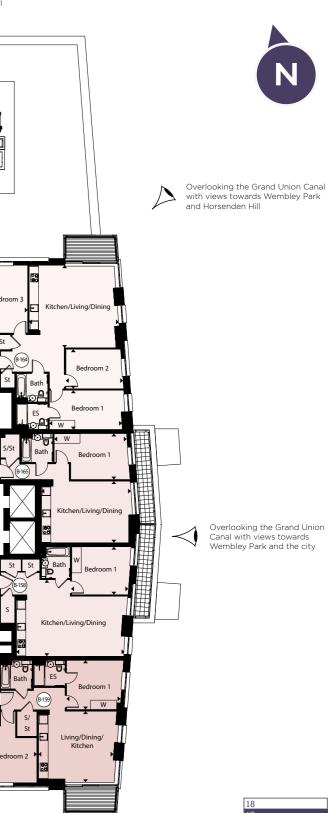

#### Apartment B-06

| Total Area            | 80.80 sq. m.  | 869.70 sq. ft. |
|-----------------------|---------------|----------------|
| Bedroom 2             | 4.90m x 2.75m | 16'1" x 9'0"   |
| Bedroom 1             | 5.80m x 2.90m | 19'2" x 9'5"   |
| Kitchen/Living/Dining | 9.05m x 3.20m | 29'8" x 10'8"  |
|                       |               |                |

#### Apartment B-07

| Total Area            | 74.50 sq. m.  | 801.90 sq. ft. |
|-----------------------|---------------|----------------|
| Bedroom 2             | 4.00m x 3.40m | 13'1" x 11'3"  |
| Bedroom 1             | 3.90m x 3.45m | 12'7" x 11'7"  |
| Kitchen/Living/Dining | 5.20m x 5.00m | 17'3" x 16'5"  |

#### Apartment B-08

| Bedroom 1     | 3.90m x 3.45m                        |                |
|---------------|--------------------------------------|----------------|
| Bedroom 2<br> | 4.00m x 3.40m<br><b>74.50 sq. m.</b> | 801.90 sq. ft. |

#### Apartment B-09

| Total Area            | 79.00 sq. m.  | 850.30 sq. ft. |
|-----------------------|---------------|----------------|
| Bedroom 2             | 5.50m x 2.75m | 18'0" x 9'0"   |
| Bedroom 1             | 5.50m x 2.80m | 17'11" x 9'4"  |
| Kitchen/Living/Dining | 9.05m x 3.30m | 29'8" x 10'9"  |
|                       |               |                |

#### Apartment B-10

| Total Area            | 56.00 sq. m.  | 602.80 sq. ft. |
|-----------------------|---------------|----------------|
| Bedroom 1             | 5.60m x 2.80m | 18'6" x 9'4"   |
| Kitchen/Living/Dining | 9.30m x 3.20m | 30'6" x 10'7"  |

#### Apartment B-11

| Total Area            | 55.60 sq. m.  | 598.50 sq. ft. |
|-----------------------|---------------|----------------|
| Bedroom 1             | 5.30m x 2.80m | 17'4" x 9'3"   |
| Kitchen/Living/Dining | 7.30m x 4.00m | 24'0" x 13'0"  |

#### Apartment B-12

| Total Area            | 56.10 sq. m.  | 603.90 sq. ft. |
|-----------------------|---------------|----------------|
| Bedroom 1             | 4.40m x 3.40m | 14'5" x 11'2"  |
| Kitchen/Living/Dining | 7.90m x 4.10m | 26'0" x 13'4"  |