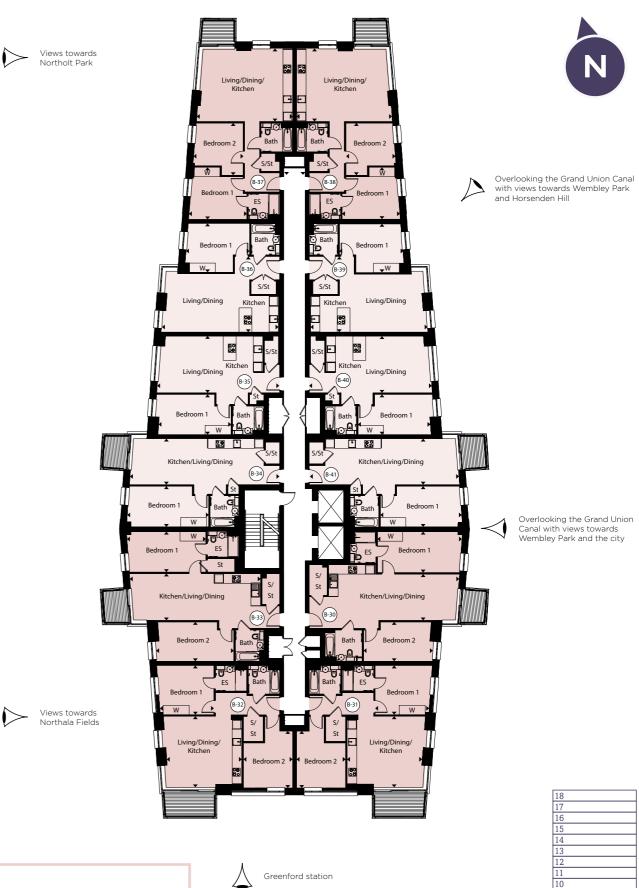

## **Third Floor** Block B

#### Apartment B-30

| Kitchen/Living/Dining   9.05m x 3.20m   29'8" x 10'8"     Bedroom 1   5.80m x 2.90m   19'2" x 9'5"     Bedroom 2   4.90m x 2.75m   16'1" x 9'0" | Total Area            | 80.80 sq. m.  | 869.70 sq. ft. |
|-------------------------------------------------------------------------------------------------------------------------------------------------|-----------------------|---------------|----------------|
|                                                                                                                                                 | Bedroom 2             | 4.90m x 2.75m | 16'1" x 9'0"   |
| Kitchen/Living/Dining 9.05m x 3.20m 29'8" x 10'8"                                                                                               | Bedroom 1             | 5.80m x 2.90m | 19'2" x 9'5"   |
|                                                                                                                                                 | Kitchen/Living/Dining | 9.05m x 3.20m | 29'8" x 10'8"  |

#### Apartment B-31

| Total Area            | 74.50 sq. m.  | 801.90 sq. ft. |
|-----------------------|---------------|----------------|
| Bedroom 2             | 4.00m x 3.40m | 13'1" x 11'3"  |
| Bedroom 1             | 3.90m x 3.45m | 12'7" x 11'7"  |
| Kitchen/Living/Dining | 5.20m x 5.00m | 17'3" x 16'5"  |

#### Apartment B-32

| Total Area            | 74.50 sq. m.  | 801.90 sq. ft. |
|-----------------------|---------------|----------------|
| Bedroom 2             | 4.00m x 3.40m | 13'1" x 11'3"  |
| Bedroom 1             | 3.90m x 3.45m | 12'7" x 11'7"  |
| Kitchen/Living/Dining | 5.20m x 5.00m | 17'3" x 16'5"  |

#### Apartment B-33

| Kitchen/Living/Dining | 9.05m x 3.30m | 29'8" x 10'9"  |
|-----------------------|---------------|----------------|
| Bedroom 1             | 5.50m x 2.80m | 17'11" x 9'4"  |
| Bedroom 2             | 5.50m x 2.75m | 18'0" x 9'0"   |
| Total Area            | 79.00 sq. m.  | 850.30 sq. ft. |

#### Apartment B-34

| Total Area            | 56.00 sq. m.  | 602.80 sq. ft. |
|-----------------------|---------------|----------------|
| Bedroom 1             | 5.60m x 2.80m | 18'6" x 9'4"   |
| Kitchen/Living/Dining | 9.30m x 3.20m | 30'6" x 10'7"  |

#### Apartment B-35

| Kitchen/Living/Dining | 7.30m x 4.00m | 24'0" x 13'0"  |
|-----------------------|---------------|----------------|
| Bedroom 1             | 5.30m x 2.80m | 17'4" x 9'3"   |
| Total Area            | 55.60 sq. m.  | 598.50 sq. ft. |

#### Apartment B-36

| Total Area            | 56.10 sq. m.  | 603.90 sq. ft. |
|-----------------------|---------------|----------------|
| Bedroom 1             | 4.40m x 3.40m | 14'5" x 11'2"  |
| Kitchen/Living/Dining | 7.90m x 4.10m | 26'0" x 13'4"  |
|                       |               |                |

#### Apartment B-37

| Total Area            | 76.70 sq. m.  | 825.60 sq. ft. |
|-----------------------|---------------|----------------|
| Bedroom 2             | 3.60m x 3.40m | 11'11" x 11'1" |
| Bedroom 1             | 3.95m x 3.00m | 13'0" x 9'9"   |
| Kitchen/Living/Dining | 6.50m x 5.10m | 21'4" x 16'9"  |

#### Apartment B-38

| 10m 11'11" x 11'1" |
|--------------------|
| 0m 13'0" x 9'9"    |
| 0m 21'4" x 16'9"   |
|                    |

#### Apartment B-39

| Bedroom 1  | 4.40m x 3.40m | 14'5" x 11'2"  |
|------------|---------------|----------------|
| Total Area | 56.00 sq. m.  | 602.80 sa. ft. |

#### Apartment B-40

| Total Area            | 55.60 sq. m.  | 598.50 sq. ft. |
|-----------------------|---------------|----------------|
| Bedroom 1             | 5.30m x 2.80m | 17'5" x 9'3"   |
| Kitchen/Living/Dining | 7.30m x 4.00m | 24'0" x 13'0"  |

#### Apartment B-41

| Total Area                 | 56.00 sq. m.  | 598.50 sq. ft. |
|----------------------------|---------------|----------------|
| Bedroom 1                  | 5.65m x 2.80m | 18'7" x 9'3"   |
| -<br>Kitchen/Living/Dining | 9.30m x 3.20m | 30'6" x 10'7"  |