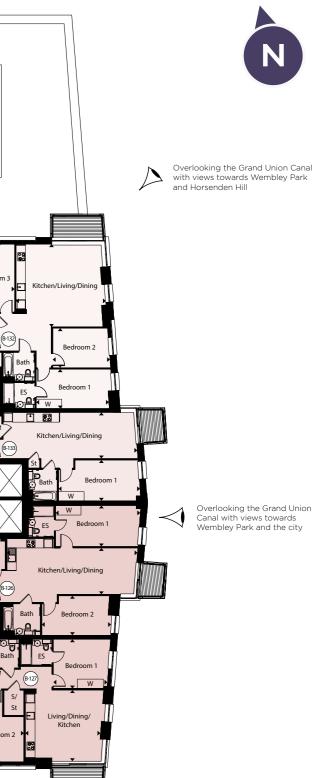

## **Thirteenth Floor Block B**

#### Apartment B-126

| Total Area            | 80.80 sq. m.  | 869.70 sq. ft. |
|-----------------------|---------------|----------------|
| Bedroom 2             | 4.90m x 2.75m | 16'1" x 9'0"   |
| Bedroom 1             | 5.80m x 2.90m | 19'2" x 9'5"   |
| Kitchen/Living/Dining | 9.05m x 3.20m | 29'8" x 10'8"  |

#### Apartment B-127

| Total Area            | 74.50 sq. m.  | 801.90 sq. ft. |
|-----------------------|---------------|----------------|
| Bedroom 2             | 4.00m x 3.40m | 13'1" x 11'3"  |
| Bedroom 1             | 3.90m x 3.45m | 12'7" x 11'7"  |
| Kitchen/Living/Dining | 5.20m x 5.00m | 17'3" x 16'5"  |

#### Apartment B-128

| Kitchen/Living/Dining | 5.20m x 5.00m | 17'3" x 16'5"  |
|-----------------------|---------------|----------------|
| Bedroom 1             | 3.90m x 3.45m | 12'7" x 11'7"  |
| Bedroom 2             | 4.00m x 3.40m | 13'1" x 11'3"  |
| Total Area            | 74.50 sq. m.  | 801.90 sq. ft. |

#### Apartment B-129

| Bedroom 2 5.50m x 2.75m             | 18'0" x 9'0"  |
|-------------------------------------|---------------|
| Bedroom 1 5.50m x 2.80m             | 17'11" x 9'4" |
| Kitchen/Living/Dining 9.05m x 3.30m | 29'8" x 10'9" |

#### Apartment B-130

| Kitchen/Living/Dining | 9.30m x 3.20m | 30'6" x 10'7"  |
|-----------------------|---------------|----------------|
| Bedroom 1             | 5.60m x 2.80m | 18'6" x 9'4"   |
| Total Area            | 56.00 sq. m.  | 602.80 sq. ft. |

#### Apartment B-131

| Total Area            | 98.00 sq. m.  | 1,054.90 sq. ft. |
|-----------------------|---------------|------------------|
| Bedroom 3             | 4.70m x 2.75m | 15'7" x 9'0"     |
| Bedroom 2             | 3.90m x 2.75m | 12'10" x 9'0"    |
| Bedroom 1             | 5.30m x 2.75m | 17'4" x 9'0"     |
| Kitchen/Living/Dining | 6.00m x 5.80m | 19'9" x 18'11"   |
| 1                     |               |                  |

#### Apartment B-132

| Total Area            | 98.00 sq. m.  | 1,054.90 sq. ft. |
|-----------------------|---------------|------------------|
| Bedroom 3             | 4.70m x 2.75m | 15'7" x 9'0"     |
| Bedroom 2             | 3.90m x 2.75m | 12'10" x 9'0"    |
| Bedroom 1             | 5.30m x 2.75m | 17'4" x 9'0"     |
| Kitchen/Living/Dining | 6.00m x 5.80m | 19'9" x 18'11"   |
|                       |               |                  |

#### Apartment B-133

| Total Area            | 56.00 sq. m.  | 602.80 sq. ft. |
|-----------------------|---------------|----------------|
| Bedroom 1             | 5.60m x 2.80m | 18'6" x 9'4"   |
| Kitchen/Living/Dining | 9.30m x 3.20m | 30'6" x 10'7"  |