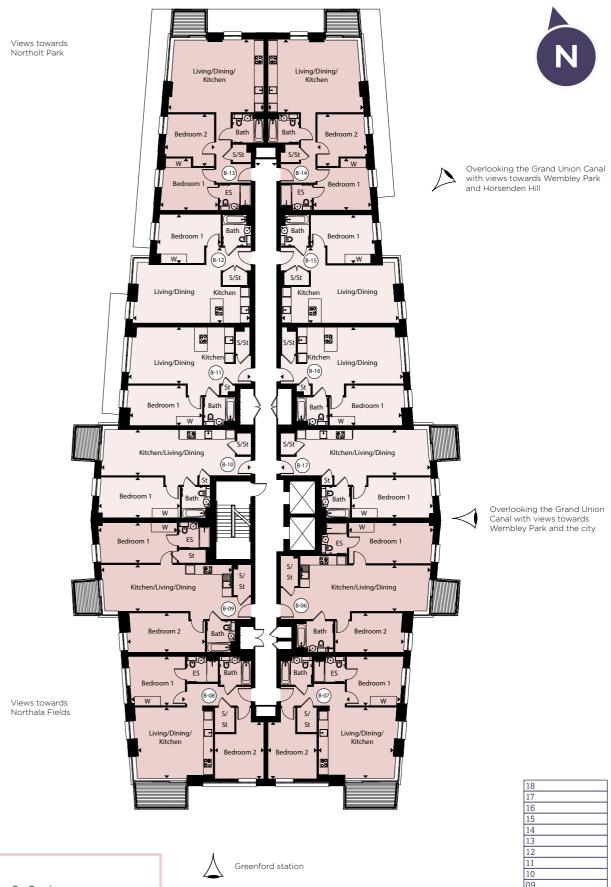

## **Eighth Floor** Block B

#### Apartment B-86

| Kitchen/Living/Dining 9.05m x 3.20m 29'8" x 10'8"   Bedroom 1 5.80m x 2.90m 19'2" x 9'5"   Bedroom 2 4.90m x 2.75m 16'1" x 9'0" | Total Area            | 80.80 sq. m.  | 869.70 sq. ft. |
|---------------------------------------------------------------------------------------------------------------------------------|-----------------------|---------------|----------------|
|                                                                                                                                 | Bedroom 2             | 4.90m x 2.75m | 16'1" x 9'0"   |
| Kitchen/Living/Dining 9.05m x 3.20m 29'8" x 10'8"                                                                               | Bedroom 1             | 5.80m x 2.90m | 19'2" x 9'5"   |
|                                                                                                                                 | Kitchen/Living/Dining | 9.05m x 3.20m | 29'8" x 10'8"  |

#### Apartment B-87

| Total Area            | 74.50 sq. m.  | 801.90 sq. ft. |
|-----------------------|---------------|----------------|
| Bedroom 2             | 4.00m x 3.40m | 13'1" x 11'3"  |
| Bedroom 1             | 3.90m x 3.45m | 12'7" x 11'7"  |
| Kitchen/Living/Dining | 5.20m x 5.00m | 17'3" x 16'5"  |

#### Apartment B-88

| Kitchen/Living/Dining | 5.20m x 5.00m | 17'3" x 16'5"  |
|-----------------------|---------------|----------------|
| Bedroom 1             | 3.90m x 3.45m | 12'7" x 11'7"  |
| Bedroom 2             | 4.00m x 3.40m | 13'1" x 11'3"  |
| Total Area            | 74.50 sq. m.  | 801.90 sq. ft. |

#### Apartment B-89

| Total Area            | 79.00 sq. m.  | 850.30 sq. ft. |
|-----------------------|---------------|----------------|
| Bedroom 2             | 5.50m x 2.75m | 18'0" x 9'0"   |
| Bedroom 1             | 5.50m x 2.80m | 17'11" x 9'4"  |
| Kitchen/Living/Dining | 9.05m x 3.30m | 29'8" x 10'9"  |
|                       |               |                |

#### Apartment B-90

| Kitchen/Living/Dining | 9.30m x 3.20m | 30'6" x 10'7"  |
|-----------------------|---------------|----------------|
| Bedroom 1             | 5.60m x 2.80m | 18'6" x 9'4"   |
| Total Area            | 56.00 sq. m.  | 602.80 sq. ft. |

#### Apartment B-91

| Total Area            | 98.00 sq. m.  | 1,054.90 sq. ft. |
|-----------------------|---------------|------------------|
| Bedroom 3             | 4.70m x 2.75m | 15'7" x 9'0"     |
| Bedroom 2             | 3.90m x 2.75m | 12'10" x 9'0"    |
| Bedroom 1             | 5.30m x 2.75m | 17'4" x 9'0"     |
| Kitchen/Living/Dining | 6.00m x 5.80m | 19'9" x 18'11"   |
| 1                     |               |                  |

#### Apartment B-92

| Total Area            | 98.00 sq. m.  | 1,054.90 sq. ft. |
|-----------------------|---------------|------------------|
| Bedroom 3             | 4.70m x 2.75m | 15'7" x 9'0"     |
| Bedroom 2             | 3.90m x 2.75m | 12'10" x 9'0"    |
| Bedroom 1             | 5.30m x 2.75m | 17'4" x 9'0"     |
| Kitchen/Living/Dining | 6.00m x 5.80m | 19'9" x 18'11"   |
| 1                     |               |                  |

#### Apartment B-93

| Total Area            | 56.00 sq. m.  | 602.80 sq. ft. |
|-----------------------|---------------|----------------|
| Bedroom 1             | 5.60m x 2.80m | 18'6" x 9'4"   |
| Kitchen/Living/Dining | 9.30m x 3.20m | 30'6" x 10'7"  |
| Kitchen/Living/Dining | 9.30m x 3.20m | 30'6" x 10'7"  |

## Views towards Northolt Park $\triangleright$ I Kitchen/Living/Dining Kitchen/Living/Dining Views towards Northala Fields $\triangleright$ Living/Dining/ Kitchen

KEY: ES – En suite S – Services St - Storage W - Wardrobe Greenford station