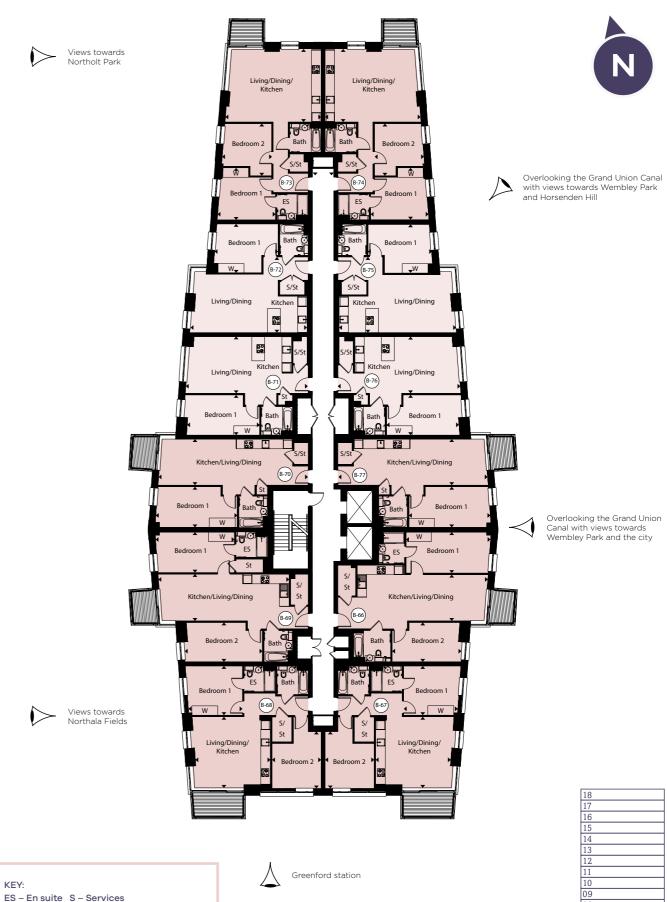

## **First Floor** Block B

#### Apartment B-06

| Total Area            | 80.80 sq. m.  | 869.70 sq. ft. |
|-----------------------|---------------|----------------|
| Bedroom 2             | 4.90m x 2.75m | 16'1" x 9'0"   |
| Bedroom 1             | 5.80m x 2.90m | 19'2" x 9'5"   |
| Kitchen/Living/Dining | 9.05m x 3.20m | 29'8" x 10'8"  |
|                       |               |                |

#### Apartment B-07

| Total Area            | 74.50 sq. m.  | 801.90 sq. ft. |
|-----------------------|---------------|----------------|
| Bedroom 2             | 4.00m x 3.40m | 13'1" x 11'3"  |
| Bedroom 1             | 3.90m x 3.45m | 12'7" x 11'7"  |
| Kitchen/Living/Dining | 5.20m x 5.00m | 17'3" x 16'5"  |

#### Apartment B-08

| Bedroom 1     | 3.90m x 3.45m                        |                |
|---------------|--------------------------------------|----------------|
| Bedroom 2<br> | 4.00m x 3.40m<br><b>74.50 sq. m.</b> | 801.90 sq. ft. |

#### Apartment B-09

| Total Area            | 79.00 sq. m.  | 850.30 sq. ft. |
|-----------------------|---------------|----------------|
| Bedroom 2             | 5.50m x 2.75m | 18'0" x 9'0"   |
| Bedroom 1             | 5.50m x 2.80m | 17'11" x 9'4"  |
| Kitchen/Living/Dining | 9.05m x 3.30m | 29'8" x 10'9"  |
|                       |               |                |

#### Apartment B-10

| Total Area            | 56.00 sq. m.  | 602.80 sq. ft. |
|-----------------------|---------------|----------------|
| Bedroom 1             | 5.60m x 2.80m | 18'6" x 9'4"   |
| Kitchen/Living/Dining | 9.30m x 3.20m | 30'6" x 10'7"  |

#### Apartment B-11

| Total Area            | 55.60 sq. m.  | 598.50 sq. ft. |
|-----------------------|---------------|----------------|
| Bedroom 1             | 5.30m x 2.80m | 17'4" x 9'3"   |
| Kitchen/Living/Dining | 7.30m x 4.00m | 24'0" x 13'0"  |

#### Apartment B-12

| Total Area            | 56.10 sq. m.  | 603.90 sq. ft. |
|-----------------------|---------------|----------------|
| Bedroom 1             | 4.40m x 3.40m | 14'5" x 11'2"  |
| Kitchen/Living/Dining | 7.90m x 4.10m | 26'0" x 13'4"  |

#### Apartment B-13

| : 11'1" |
|---------|
| (33     |
| ( 9'9"  |
| 16'9"   |
|         |

#### Apartment B-14

| Bedroom 2 3.60m x 3           | 3.40m 11'11" x 11'1" |
|-------------------------------|----------------------|
| Bedroom 1 3.95m x 3           | 3.00m 13'0" x 9'9"   |
| Kitchen/Living/Dining 6.50m x | 5.10m 21'4" x 16'9"  |

#### Apartment B-15

| Kitchen/Living/Dining |               | 26'1" x 13'3"  |
|-----------------------|---------------|----------------|
| Bedroom 1             | 4.40m x 3.40m | 14'5" x 11'2"  |
| Total Area            | 56.00 sq. m.  | 602.80 sq. ft. |

#### Apartment B-16

| Total Area            | 55.60 sq. m.  | 598.50 sq. ft. |
|-----------------------|---------------|----------------|
| Bedroom 1             | 5.30m x 2.80m | 17'5" x 9'3"   |
| Kitchen/Living/Dining | 7.30m x 4.00m | 24'0" x 13'0"  |

#### Apartment B-17

| Total Area                 | 56.00 sq. m.  | 598.50 sq. ft. |
|----------------------------|---------------|----------------|
| Bedroom 1                  | 5.65m x 2.80m | 18'7" x 9'3"   |
| -<br>Kitchen/Living/Dining | 9.30m x 3.20m | 30'6" x 10'7"  |

Overlooking Greenford Quay and the Grand Union Canal

 $\nabla$ 