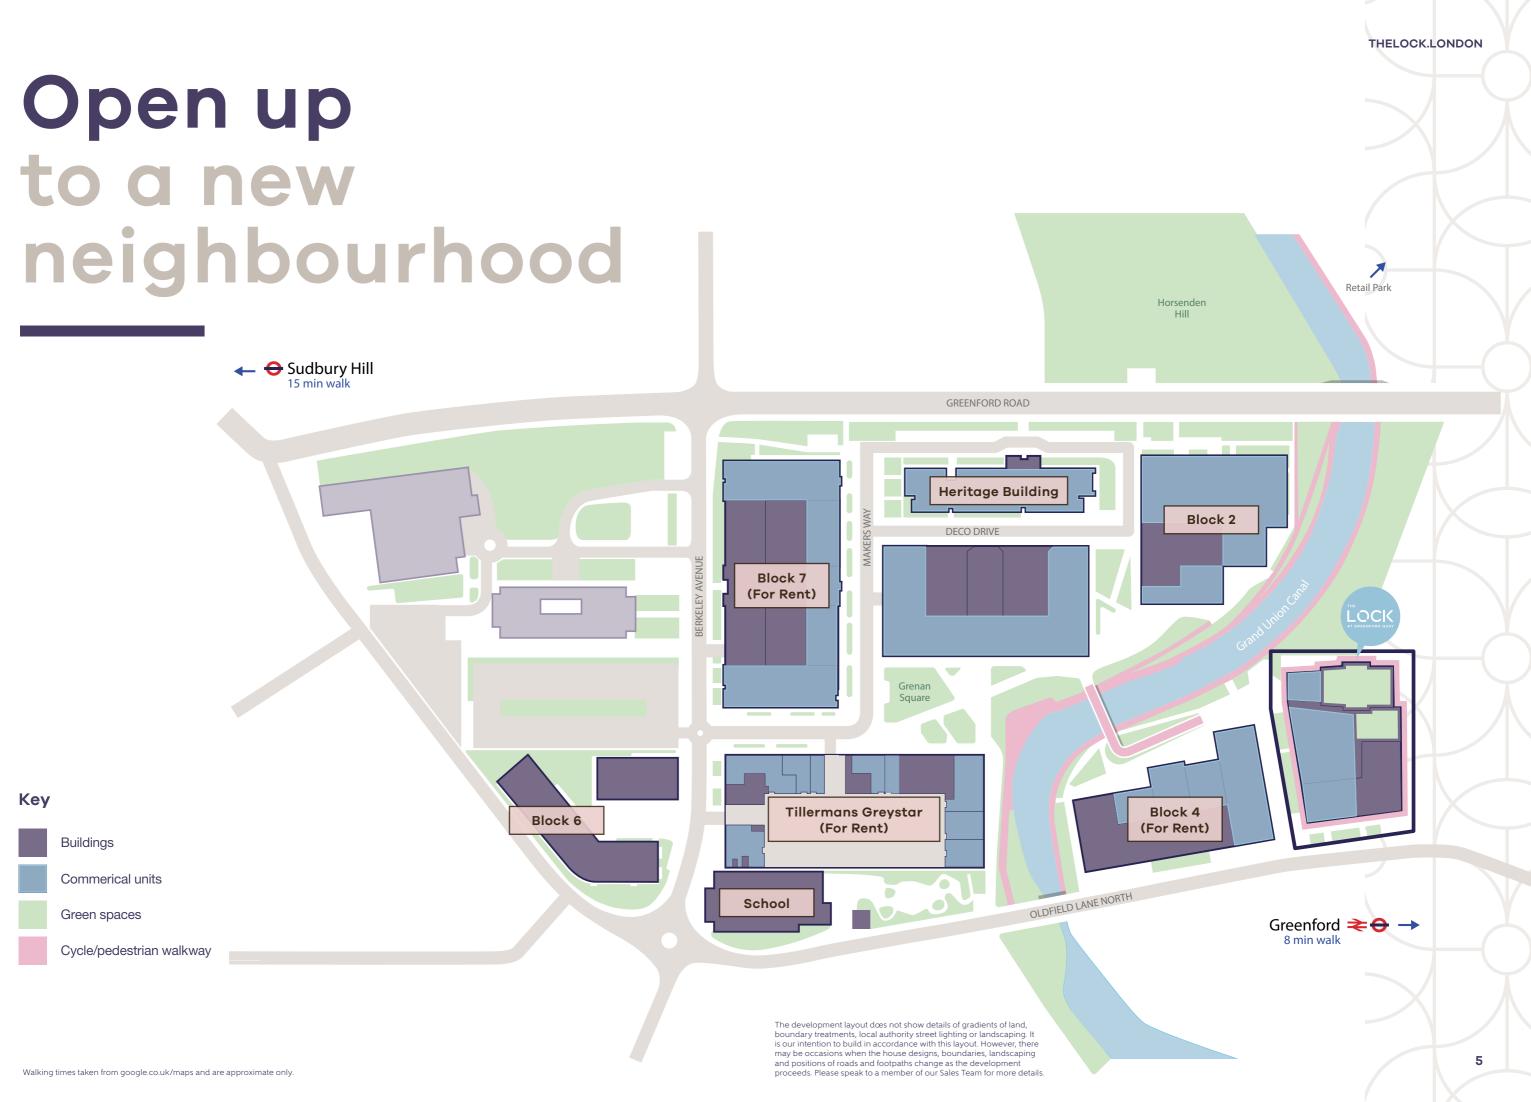

## **Open up** to The Lock at Greenford Quay

The Lock at Greenford Quay is located within a thriving new waterfront neighbourhood in West London. The development offers spacious 1, 2 and 3 bedroom apartments, with balconies overlooking landscaped gardens and the beautiful Grand Union Canal. The stunning residents' roof top terrace further enhances these spectacular views. Perfectly located, transport links are available from Greenford station on the Central line or Sudbury Hill on the Piccadilly line.

The Lock is designed with you in mind and offers the perfect balance between a busy London lifestyle and the relaxing outdoors. Within the development you can opt to live in the eighteen-storey landmark tower with expansive views over the Grand Union Canal, Horsenden Hill and towards the city, or opt for the six-storey building overlooking the beautifully