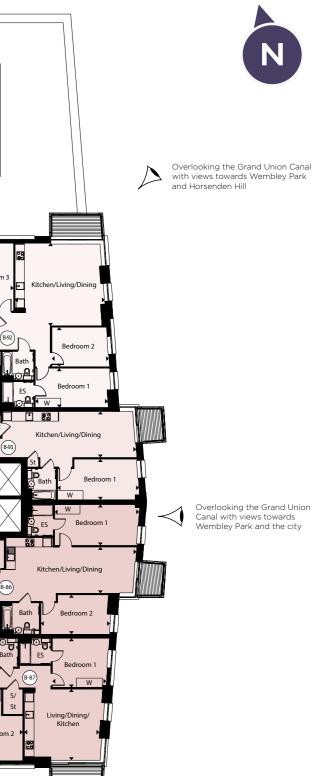

## **First Floor** Block B

#### Apartment B-06

| Total Area            | 80.80 sq. m.  | 869.70 sq. ft. |
|-----------------------|---------------|----------------|
| Bedroom 2             | 4.90m x 2.75m | 16'1" x 9'0"   |
| Bedroom 1             | 5.80m x 2.90m | 19'2" x 9'5"   |
| Kitchen/Living/Dining | 9.05m x 3.20m | 29'8" x 10'8"  |
|                       |               |                |

#### Apartment B-07

| Total Area            | 74.50 sq. m.  | 801.90 sq. ft. |
|-----------------------|---------------|----------------|
| Bedroom 2             | 4.00m x 3.40m | 13'1" x 11'3"  |
| Bedroom 1             | 3.90m x 3.45m | 12'7" x 11'7"  |
| Kitchen/Living/Dining | 5.20m x 5.00m | 17'3" x 16'5"  |

#### Apartment B-08

| Bedroom 1     | 3.90m x 3.45m                        |                |
|---------------|--------------------------------------|----------------|
| Bedroom 2<br> | 4.00m x 3.40m<br><b>74.50 sq. m.</b> | 801.90 sq. ft. |

#### Apartment B-09

| Total Area            | 79.00 sq. m.  | 850.30 sq. ft. |
|-----------------------|---------------|----------------|
| Bedroom 2             | 5.50m x 2.75m | 18'0" x 9'0"   |
| Bedroom 1             | 5.50m x 2.80m | 17'11" x 9'4"  |
| Kitchen/Living/Dining | 9.05m x 3.30m | 29'8" x 10'9"  |
|                       |               |                |

#### Apartment B-10

| Total Area            | 56.00 sq. m.  | 602.80 sq. ft. |
|-----------------------|---------------|----------------|
| Bedroom 1             | 5.60m x 2.80m | 18'6" x 9'4"   |
| Kitchen/Living/Dining | 9.30m x 3.20m | 30'6" x 10'7"  |

#### Apartment B-11

| Total Area            | 55.60 sq. m.  | 598.50 sq. ft. |
|-----------------------|---------------|----------------|
| Bedroom 1             | 5.30m x 2.80m | 17'4" x 9'3"   |
| Kitchen/Living/Dining | 7.30m x 4.00m | 24'0" x 13'0"  |

#### Apartment B-12

| Total Area            | 56.10 sq. m.  | 603.90 sq. ft. |
|-----------------------|---------------|----------------|
| Bedroom 1             | 4.40m x 3.40m | 14'5" x 11'2"  |
| Kitchen/Living/Dining | 7.90m x 4.10m | 26'0" x 13'4"  |