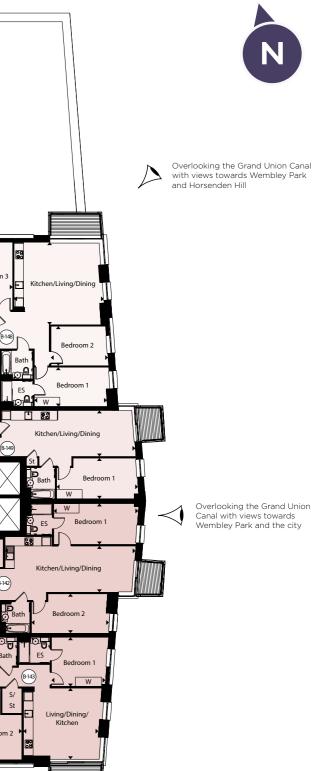

## Fourteenth Floor **Block B**

#### Apartment B-134

| Total Area            | 80.80 sq. m.  | 869.70 sq. ft. |
|-----------------------|---------------|----------------|
| Bedroom 2             | 4.90m x 2.75m | 16'1" x 9'0"   |
| Bedroom 1             | 5.80m x 2.90m | 19'2" x 9'5"   |
| Kitchen/Living/Dining | 9.05m x 3.20m | 29'8" x 10'8"  |
|                       |               |                |

#### Apartment B-135

| Total Area            | 74.50 sq. m.  | 801.90 sq. ft. |
|-----------------------|---------------|----------------|
| Bedroom 2             | 4.00m x 3.40m | 13'1" x 11'3"  |
| Bedroom 1             | 3.90m x 3.45m | 12'7" x 11'7"  |
| Kitchen/Living/Dining | 5.20m x 5.00m | 17'3" x 16'5"  |

#### Apartment B-136

| Kitchen/Living/Dining | 5.20m x 5.00m | 17'3" x 16'5"  |
|-----------------------|---------------|----------------|
| Bedroom 1             | 3.90m x 3.45m | 12'7" x 11'7"  |
| Bedroom 2             | 4.00m x 3.40m | 13'1" x 11'3"  |
| Total Area            | 74.50 sq. m.  | 801.90 sq. ft. |

#### Apartment B-137

| Bedroom 2 5.50m x 2.75r            | m 18'0" x 9'0"  |
|------------------------------------|-----------------|
| Bedroom 1 5.50m x 2.80             | m 17'11" x 9'4" |
| Kitchen/Living/Dining 9.05m x 3.30 | m 29'8" x 10'9" |

#### Apartment B-138

| Kitchen/Living/Dining | 9.30m x 3.20m | 30'6" x 10'7"  |
|-----------------------|---------------|----------------|
| Bedroom 1             | 5.60m x 2.80m | 18'6" x 9'4"   |
| Total Area            | 56.00 sq. m.  | 602.80 sq. ft. |

#### Apartment B-139

| Total Area            | 98.00 sq. m.  | 1,054.90 sq. ft. |
|-----------------------|---------------|------------------|
| Bedroom 3             | 4.70m x 2.75m | 15'7" x 9'0"     |
| Bedroom 2             | 3.90m x 2.75m | 12'10" x 9'0"    |
| Bedroom 1             | 5.30m x 2.75m | 17'4" x 9'0"     |
| Kitchen/Living/Dining | 6.00m x 5.80m | 19'9" x 18'11"   |
| ±                     |               |                  |

#### Apartment B-140

| Total Area            | 98.00 sq. m.  | 1,054.90 sq. ft. |
|-----------------------|---------------|------------------|
| Bedroom 3             | 4.70m x 2.75m | 15'7" x 9'0"     |
| Bedroom 2             | 3.90m x 2.75m | 12'10" x 9'0"    |
| Bedroom 1             | 5.30m x 2.75m | 17'4" x 9'0"     |
| Kitchen/Living/Dining | 6.00m x 5.80m | 19'9" x 18'11"   |
|                       |               |                  |

#### Apartment B-141

| Total Area            | 56.00 sq. m.  | 602.80 sq. ft. |
|-----------------------|---------------|----------------|
| Bedroom 1             | 5.60m x 2.80m | 18'6" x 9'4"   |
| Kitchen/Living/Dining | 9.30m x 3.20m | 30'6" x 10'7"  |
| Kitchen/Living/Dining | 9.30m x 3.20m | 30'6" x 10'7"  |