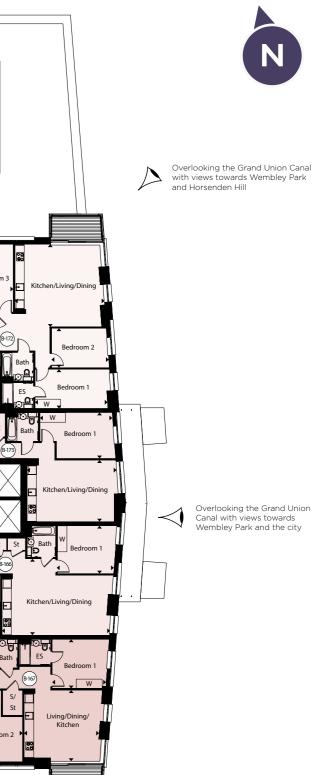

#### Apartment B-18

| Total Area            | 80.80 sq. m.  | 869.70 sq. ft. |
|-----------------------|---------------|----------------|
| Bedroom 2             | 4.90m x 2.75m | 16'1" x 9'0"   |
| Bedroom 1             | 5.80m x 2.90m | 19'2" x 9'5"   |
| Kitchen/Living/Dining | 9.05m x 3.20m | 29'8" x 10'8"  |
|                       |               |                |

#### Apartment B-19

| Total Area            | 74.50 sq. m.  | 801.90 sq. ft. |
|-----------------------|---------------|----------------|
| Bedroom 2             | 4.00m x 3.40m | 13'1" x 11'3"  |
| Bedroom 1             | 3.90m x 3.45m | 12'7" x 11'7"  |
| Kitchen/Living/Dining | 5.20m x 5.00m | 17'3" x 16'5"  |

#### Apartment B-20

| Total Area            | 74.50 sq. m.  | 801.90 sq. ft. |
|-----------------------|---------------|----------------|
| Bedroom 2             | 4.00m x 3.40m | 13'1" x 11'3"  |
| Bedroom 1             | 3.90m x 3.45m | 12'7" x 11'7"  |
| Kitchen/Living/Dining | 5.20m x 5.00m | 17'3" x 16'5"  |

#### Apartment B-21

| Total Area            | 79.00 sq. m.  | 850.30 sq. ft. |
|-----------------------|---------------|----------------|
| Bedroom 2             | 5.50m x 2.75m | 18'0" x 9'0"   |
| Bedroom 1             | 5.50m x 2.80m | 17'11" x 9'4"  |
| Kitchen/Living/Dining | 9.05m x 3.30m | 29'8" x 10'9"  |
|                       |               |                |

#### Apartment B-22

| Total Area            | 56.00 sq. m.  | 602.80 sq. ft. |
|-----------------------|---------------|----------------|
| Bedroom 1             | 5.60m x 2.80m | 18'6" x 9'4"   |
| Kitchen/Living/Dining | 9.30m x 3.20m | 30'6" x 10'7"  |

#### Apartment B-23

| Total Area                 | 55.60 sq. m.  | 598.50 sq. ft. |
|----------------------------|---------------|----------------|
| Bedroom 1                  | 5.30m x 2.80m | 17'4" x 9'3"   |
| -<br>Kitchen/Living/Dining | 7.30m x 4.00m | 24'0" x 13'0"  |