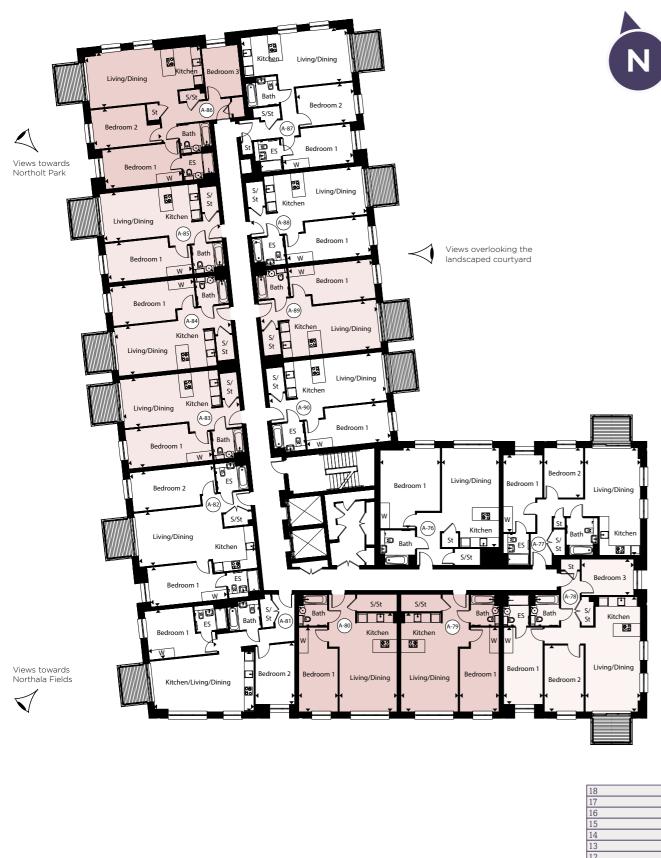

## Fifth Floor Block A

#### Apartment A-78

| Kitchen/Living/Dining | 8.00m x 3.85m | 26'4" x 12'8"  |
|-----------------------|---------------|----------------|
|                       | 5.40m x 2.75m | 17'10" x 9'0"  |
|                       | 4.60m x 2.75m | 15'3" x 9'0"   |
|                       | 3.65m x 2.50m | 12'0" x 8'4"   |
| Total Area            | 89.60 sq. m.  | 964.40 sq. ft. |

#### Apartment A-79

| Kitchen/Living/Dining | 6.60m x 4.00m |                |
|-----------------------|---------------|----------------|
|                       | 5.90m x 2.75m | 19'4" x 9'0"   |
| Total Area            | 56.10 sq. m.  | 603.90 sq. ft. |

#### Apartment A-80

| Kitchen/Living/Dining | 6.60m x 4.00m | 21'7" x 13'2"  |
|-----------------------|---------------|----------------|
|                       | 5.90m x 2.75m | 19'4" x 9'0"   |
| Total Area            | 56.30 sq. m.  | 606.00 sq. ft. |

#### Apartment A-83

| Kitchen/Living/Dining | 6.90m x 3.40m | 22'7" x 11'2"  |
|-----------------------|---------------|----------------|
|                       | 5.90m x 2.75m | 19'4" x 9'0"   |
| Total Area            | 51.30 sq. m.  | 552.20 sq. ft. |

#### Apartment A-84

| Kitchen/Living/Dining | 6.90m x 3.40m | 22'7" x 11'2"  |
|-----------------------|---------------|----------------|
|                       | 5.90m x 2.75m | 19'4" x 9'0"   |
| Total Area            | 51.30 sq. m.  | 552.20 sq. ft. |

#### Apartment A-85

| Kitchen/Living/Dining | 6.90m x 3.40m | 22'7" x 11'2"  |
|-----------------------|---------------|----------------|
|                       | 5.90m x 2.75m | 19'4" x 9'0"   |
| Total Area            | 51.30 sq. m.  | 552.20 sq. ft. |

#### Apartment A-86

| Kitchen/Living/Dining | 8.00m x 3.80m | 26'6" x 12'7"  |
|-----------------------|---------------|----------------|
|                       | 5.40m x 2.75m | 17'10" x 9'0"  |
|                       | 3.80m x 2.75m | 12'7" x 9'0"   |
|                       | 3.50m x 2.50m | 11'8" x 8'4"   |
| Total Area            | 89.50 sq. m.  | 963.40 sq. ft. |

#### Apartment A-89

| Kitchen/Living/Dining | 6.90m x 3.40m | 22'7" x 11'2"  |
|-----------------------|---------------|----------------|
|                       | 5.90m x 2.75m | 19'4" x 9'0"   |
| Total Area            | 51.30 sq. m.  | 552.20 sq. ft. |