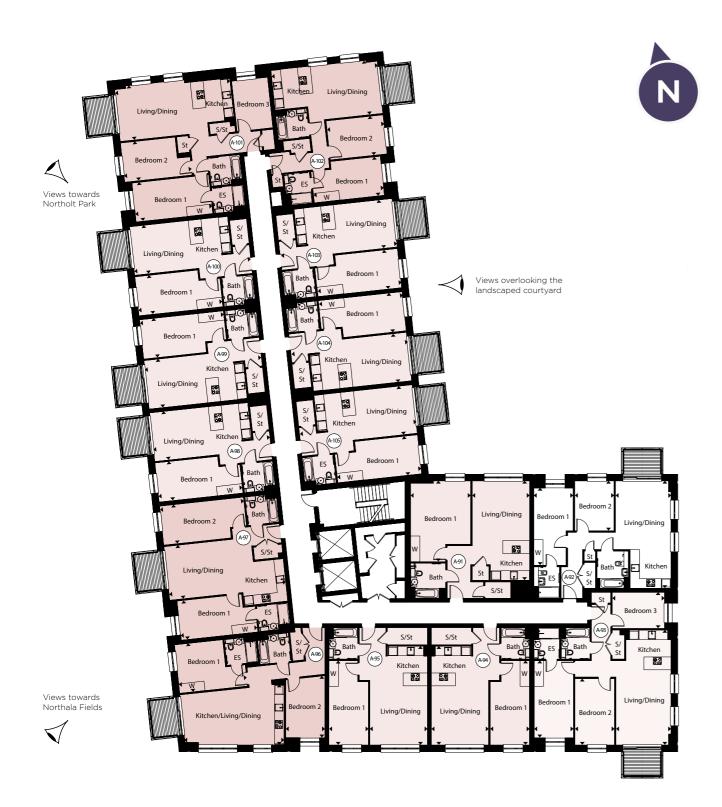

## Fifth Floor Block A

#### Apartment A-78

| Kitchen/Living/Dining | 8.00m x 3.85m | 26'4" x 12'8"  |
|-----------------------|---------------|----------------|
|                       | 5.40m x 2.75m | 17'10" x 9'0"  |
|                       | 4.60m x 2.75m | 15'3" x 9'0"   |
|                       | 3.65m x 2.50m | 12'0" x 8'4"   |
| Total Area            | 89.60 sq. m.  | 964.40 sq. ft. |

#### Apartment A-79

| Kitchen/Living/Dining | 6.60m x 4.00m |                |
|-----------------------|---------------|----------------|
|                       | 5.90m x 2.75m | 19'4" x 9'0"   |
| Total Area            | 56.10 sq. m.  | 603.90 sq. ft. |

#### Apartment A-80

| Kitchen/Living/Dining | 6.60m x 4.00m | 21'7" x 13'2"  |
|-----------------------|---------------|----------------|
|                       | 5.90m x 2.75m | 19'4" x 9'0"   |
| Total Area            | 56.30 sq. m.  | 606.00 sq. ft. |

#### Apartment A-83

| Kitchen/Living/Dining | 6.90m x 3.40m | 22'7" x 11'2"  |
|-----------------------|---------------|----------------|
|                       | 5.90m x 2.75m | 19'4" x 9'0"   |
| Total Area            | 51.30 sq. m.  | 552.20 sq. ft. |

#### Apartment A-84

| Kitchen/Living/Dining | 6.90m x 3.40m | 22'7" x 11'2"  |
|-----------------------|---------------|----------------|
|                       | 5.90m x 2.75m | 19'4" x 9'0"   |
| Total Area            | 51.30 sq. m.  | 552.20 sq. ft. |

#### Apartment A-85

| Kitchen/Living/Dining | 6.90m x 3.40m | 22'7" x 11'2"  |
|-----------------------|---------------|----------------|
|                       | 5.90m x 2.75m | 19'4" x 9'0"   |
| Total Area            | 51.30 sq. m.  | 552.20 sq. ft. |

#### Apartment A-86

| Kitchen/Living/Dining | 8.00m x 3.80m | 26'6" x 12'7"  |
|-----------------------|---------------|----------------|
|                       | 5.40m x 2.75m | 17'10" x 9'0"  |
|                       | 3.80m x 2.75m | 12'7" x 9'0"   |
|                       | 3.50m x 2.50m | 11'8" x 8'4"   |
| Total Area            | 89.50 sq. m.  | 963.40 sq. ft. |

#### Apartment A-89

| Kitchen/Living/Dining | 6.90m x 3.40m | 22'7" x 11'2"  |
|-----------------------|---------------|----------------|
|                       | 5.90m x 2.75m | 19'4" x 9'0"   |
| Total Area            | 51.30 sq. m.  | 552.20 sq. ft. |