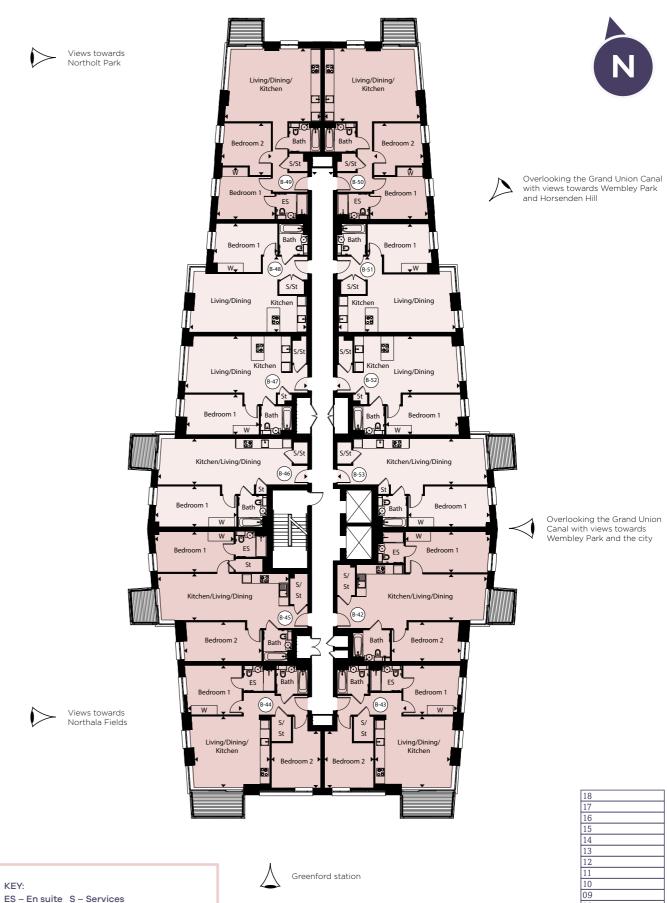

## **Fourth Floor** Block B

#### Apartment B-42

| Bedroom 2 4.90m x 2.75m             | 16'1" x 9'0"  |
|-------------------------------------|---------------|
| Bedroom 1 5.80m x 2.90m             | 19'2" x 9'5"  |
| Kitchen/Living/Dining 9.05m x 3.20m | 29'8" x 10'8" |

#### Apartment B-43

| Total Area            | 74.50 sq. m.  | 801.90 sq. ft. |
|-----------------------|---------------|----------------|
| Bedroom 2             | 4.00m x 3.40m | 13'1" x 11'3"  |
| Bedroom 1             | 3.90m x 3.45m | 12'7" x 11'7"  |
| Kitchen/Living/Dining | 5.20m x 5.00m | 17'3" x 16'5"  |

#### Apartment B-44

| Total Area            | 74.50 sq. m.  | 801.90 sq. ft. |
|-----------------------|---------------|----------------|
| Bedroom 2             | 4.00m x 3.40m | 13'1" x 11'3"  |
| Bedroom 1             | 3.90m x 3.45m | 12'7" x 11'7"  |
| Kitchen/Living/Dining | 5.20m x 5.00m | 17'3" x 16'5"  |

#### Apartment B-45

| • |
|---|
|   |

#### Apartment B-46

| Total Area            | 56.00 sq. m.  | 602.80 sq. ft. |
|-----------------------|---------------|----------------|
| Bedroom 1             | 5.60m x 2.80m | 18'6" x 9'4"   |
| Kitchen/Living/Dining | 9.30m x 3.20m | 30'6" x 10'7"  |

#### Apartment B-47

| Total Area            | 55.60 sq. m.  | 598.50 sq. ft. |
|-----------------------|---------------|----------------|
| Bedroom 1             | 5.30m x 2.80m | 17'4" x 9'3"   |
| Kitchen/Living/Dining | 7.30m x 4.00m | 24'0" x 13'0"  |

#### Apartment B-48

| Total Area            | 56.10 sq. m.  | 603.90 sq. ft. |
|-----------------------|---------------|----------------|
| Bedroom 1             | 4.40m x 3.40m | 14'5" x 11'2"  |
| Kitchen/Living/Dining | 7.90m x 4.10m | 26'0" x 13'4"  |

#### Apartment B-49

| Total Area            | 76.70 sq. m.  | 825.60 sq. ft. |
|-----------------------|---------------|----------------|
| Bedroom 2             | 3.60m x 3.40m | 11'11" x 11'1" |
| Bedroom 1             | 3.95m x 3.00m | 13'0" x 9'9"   |
| Kitchen/Living/Dining | 6.50m x 5.10m | 21'4" x 16'9"  |

#### Apartment B-50

| . ft.      |
|------------|
|            |
| ) <b>"</b> |
| 9"         |
| 'S         |

#### Apartment B-51

| Kitchen/Living/Dining | 7.90m x 4.05m | 26'1" x 13'3"  |
|-----------------------|---------------|----------------|
| Bedroom 1             | 4.40m x 3.40m | 14'5" x 11'2"  |
| Total Area            | 56.00 sq. m.  | 602.80 sq. ft. |

#### Apartment B-52

| Total Area            | 55.60 sq. m.  | 598.50 sq. ft. |
|-----------------------|---------------|----------------|
| Bedroom 1             | 5.30m x 2.80m | 17'5" x 9'3"   |
| Kitchen/Living/Dining | 7.30m x 4.00m | 24'0" x 13'0"  |

#### Apartment B-53

| Total Area            | 56.00 sq. m.  | 598.50 sq. ft. |
|-----------------------|---------------|----------------|
| Bedroom 1             | 5.65m x 2.80m | 18'7" x 9'3"   |
| Kitchen/Living/Dining | 9.30m x 3.20m | 30'6" x 10'7"  |