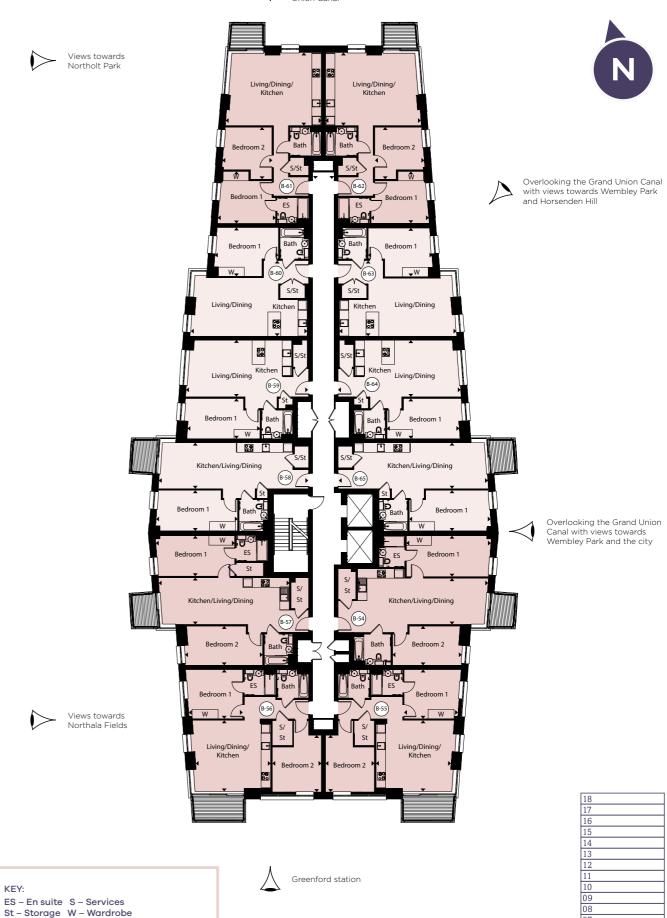

## **Fifth Floor Block B**

#### Apartment B-54

| Total Area            | 80.80 sq. m.  | 869.70 sq. ft. |
|-----------------------|---------------|----------------|
| Bedroom 2             | 4.90m x 2.75m | 16'1" x 9'0"   |
| Bedroom 1             | 5.80m x 2.90m | 19'2" x 9'5"   |
| Kitchen/Living/Dining | 9.05m x 3.20m | 29'8" x 10'8"  |
|                       |               |                |

#### Apartment B-55

| Total Area            | 74.50 sq. m.  | 801.90 sq. ft. |
|-----------------------|---------------|----------------|
| Bedroom 2             | 4.00m x 3.40m | 13'1" x 11'3"  |
| Bedroom 1             | 3.90m x 3.45m | 12'7" x 11'7"  |
| Kitchen/Living/Dining | 5.20m x 5.00m | 17'3" x 16'5"  |

#### Apartment B-56

| Total Area            | 74.50 sq. m.  | 801.90 sq. ft. |
|-----------------------|---------------|----------------|
| Bedroom 2             | 4.00m x 3.40m | 13'1" x 11'3"  |
| Bedroom 1             | 3.90m x 3.45m | 12'7" x 11'7"  |
| Kitchen/Living/Dining | 5.20m x 5.00m | 17'3" x 16'5"  |

#### Apartment B-57

| • |
|---|
|   |

#### Apartment B-58

| Total Area            | 56.00 sq. m.  | 602.80 sq. ft. |
|-----------------------|---------------|----------------|
| Bedroom 1             | 5.60m x 2.80m | 18'6" x 9'4"   |
| Kitchen/Living/Dining | 9.30m x 3.20m | 30'6" x 10'7"  |

#### Apartment B-59

| Kitchen/Living/Dining | 7.30m x 4.00m | 24'0" x 13'0"  |
|-----------------------|---------------|----------------|
| Bedroom 1             | 5.30m x 2.80m | 17'4" x 9'3"   |
| Total Area            | 55.60 sq. m.  | 598.50 sq. ft. |

#### Apartment B-60

| Total Area            | 56.10 sq. m.  | 603.90 sq. ft. |
|-----------------------|---------------|----------------|
| Bedroom 1             | 4.40m x 3.40m | 14'5" x 11'2"  |
| Kitchen/Living/Dining | 7.90m x 4.10m | 26'0" x 13'4"  |

#### Apartment B-61

| Total Area            | 76.70 sq. m.  | 825.60 sq. ft. |
|-----------------------|---------------|----------------|
| Bedroom 2             | 3.60m x 3.40m | 11'11" x 11'1" |
| Bedroom 1             | 3.95m x 3.00m | 13'0" x 9'9"   |
| Kitchen/Living/Dining | 6.50m x 5.10m | 21'4" x 16'9"  |

#### Apartment B-62

| . ft.      |
|------------|
|            |
| ) <b>"</b> |
| 9"         |
| 'S         |

#### Apartment B-63

| Kitchen/Living/Dining | 7.90m x 4.05m | 26'1" x 13'3"  |
|-----------------------|---------------|----------------|
| Bedroom 1             | 4.40m x 3.40m | 14'5" x 11'2"  |
| Total Area            | 56.00 sq. m.  | 602.80 sq. ft. |

#### Apartment B-64

| Total Area            | 55.60 sq. m.  | 598.50 sq. ft. |
|-----------------------|---------------|----------------|
| Bedroom 1             | 5.30m x 2.80m | 17'5" x 9'3"   |
| Kitchen/Living/Dining | 7.30m x 4.00m | 24'0" x 13'0"  |

#### Apartment B-65

| Total Area                 | 56.00 sq. m.  | 598.50 sq. ft. |
|----------------------------|---------------|----------------|
| Bedroom 1                  | 5.65m x 2.80m | 18'7" x 9'3"   |
| -<br>Kitchen/Living/Dining | 9.30m x 3.20m | 30'6" x 10'7"  |