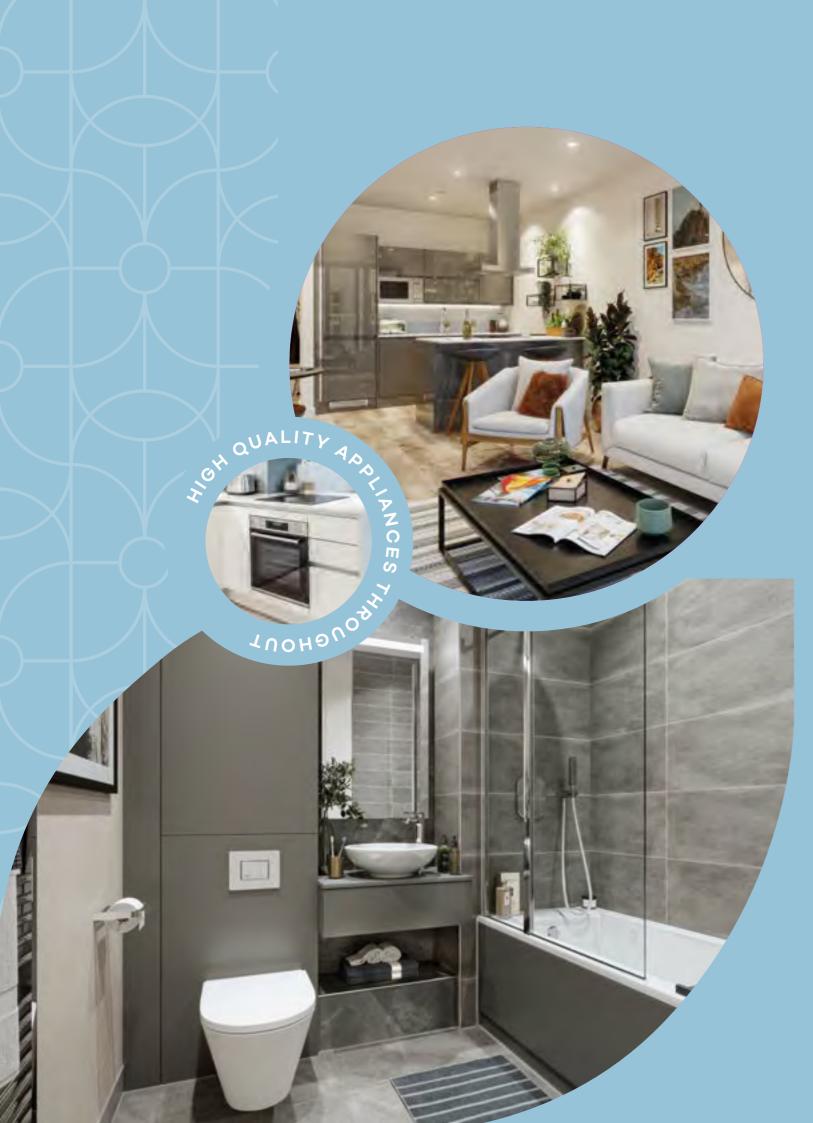

space or items of furniture. The information is for general guidance only.

Views towards Northala Fields

 $\triangleright$ 

#### Overlooking Greenford Quay and the Grand Union Canal

 $\nabla$ 

Views towards Northolt Park

 $\triangleright$ 

#### THELOCK.LONDON

Ν

Greenford station

| 06 |         |
|----|---------|
| 05 |         |
| 04 |         |
| 03 |         |
| 02 |         |
| 01 |         |
| UG |         |
|    | Block A |

Block A

| Roof Garden |
|-------------|
| 18          |
| 17          |
| 16          |
| 15          |
| 14          |
| 13          |
| 12          |
| 11          |
| 10          |
| 09          |
| 08          |
| 07          |
| 06          |
| 05          |
| 04          |
| 03          |
| 02          |
| 01          |
| UG          |

Block B



# Open up to high specification

#### **General Features**

| 6-hour concierge service                                      |
|---------------------------------------------------------------|
| Residents' gymnasium                                          |
| Flexible working zone                                         |
| Sprinkler system installed                                    |
| No combustible materials have been used on he external façade |
| Residents' roof terrace                                       |
| andscaped courtyard                                           |
|                                                               |

#### **Kitchens**

Onyx grey, handleless fitted units from London designer Urban Myth Stone worktops Fully integrated Bosch appliances: stainle