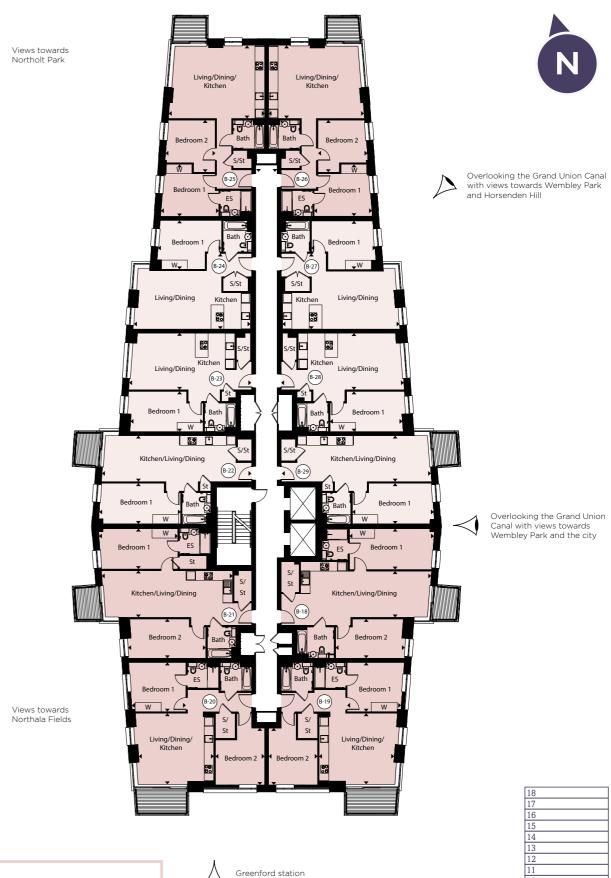

## Ninth Floor **Block B**

#### Apartment B-94

| Total Area            | 80.80 sq. m.  | 869.70 sq. ft. |
|-----------------------|---------------|----------------|
| Bedroom 2             | 4.90m x 2.75m | 16'1" x 9'0"   |
| Bedroom 1             | 5.80m x 2.90m | 19'2" x 9'5"   |
| Kitchen/Living/Dining | 9.05m x 3.20m | 29'8" x 10'8"  |
|                       |               |                |

#### Apartment B-95

| Total Area            | 74.50 sq. m.  | 801.90 sq. ft. |
|-----------------------|---------------|----------------|
| Bedroom 2             | 4.00m x 3.40m | 13'1" x 11'3"  |
| Bedroom 1             | 3.90m x 3.45m | 12'7" x 11'7"  |
| Kitchen/Living/Dining | 5.20m x 5.00m | 17'3" x 16'5"  |

#### Apartment B-96

| Kitchen/Living/Dining<br>Bedroom 1 | 5.20m x 5.00m<br>3.90m x 3.45m | 17'3" x 16'5"<br>12'7" x 11'7" |
|------------------------------------|--------------------------------|--------------------------------|
| Bedroom 2                          | 4.00m x 3.40m                  |                                |
| Total Area                         | 74.50 sq. m.                   | 801.90 sq. ft.                 |

#### Apartment B-97

| Kitchen/Living/Dining | 9.05m x 3.30m | 29'8" x 10'9"  |
|-----------------------|---------------|----------------|
| Bedroom 1             | 5.50m x 2.80m | 17'11" x 9'4"  |
| Bedroom 2             | 5.50m x 2.75m | 18'0" x 9'0"   |
| Total Area            | 79.00 sq. m.  | 850.30 sq. ft. |

#### Apartment B-98

| Kitchen/Living/Dining | 9.30m x 3.20m | 30'6" x 10'7"  |
|-----------------------|---------------|----------------|
| Bedroom 1             | 5.60m x 2.80m | 18'6" x 9'4"   |
| Total Area            | 56.00 sq. m.  | 602.80 sq. ft. |

#### Apartment B-99

| Total Area            | 98.00 sq. m.  | 1,054.90 sq. ft. |
|-----------------------|---------------|------------------|
| Bedroom 3             | 4.70m x 2.75m | 15'7" x 9'0"     |
| Bedroom 2             | 3.90m x 2.75m | 12'10" x 9'0"    |
| Bedroom 1             | 5.30m x 2.75m | 17'4" x 9'0"     |
| Kitchen/Living/Dining | 6.00m x 5.80m | 19'9" x 18'11"   |
| 1                     |               |                  |

#### Apartment B-100

| Total Area            | 98.00 sq. m.  | 1,054.90 sq. ft. |
|-----------------------|---------------|------------------|
| Bedroom 3             | 4.70m x 2.75m | 15'7" x 9'0"     |
| Bedroom 2             | 3.90m x 2.75m | 12'10" x 9'0"    |
| Bedroom 1             | 5.30m x 2.75m | 17'4" x 9'0"     |
| Kitchen/Living/Dining | 6.00m x 5.80m | 19'9" x 18'11"   |
| ÷                     |               |                  |

#### Apartment B-101

| Total Area            | 56.00 sq. m.  | 602.80 sq. ft. |
|-----------------------|---------------|----------------|
| Bedroom 1             | 5.60m x 2.80m | 18'6" x 9'4"   |
| Kitchen/Living/Dining | 9.30m x 3.20m | 30'6" x 10'7"  |

## Views towards Northolt Park $\triangleright$ Kitchen/Living/Dining Kitchen/Living/Dining

Views towards Northala Fields  $\triangleright$ 

KEY: ES – En suite S – Services St - Storage W - Wardrobe Greenford station