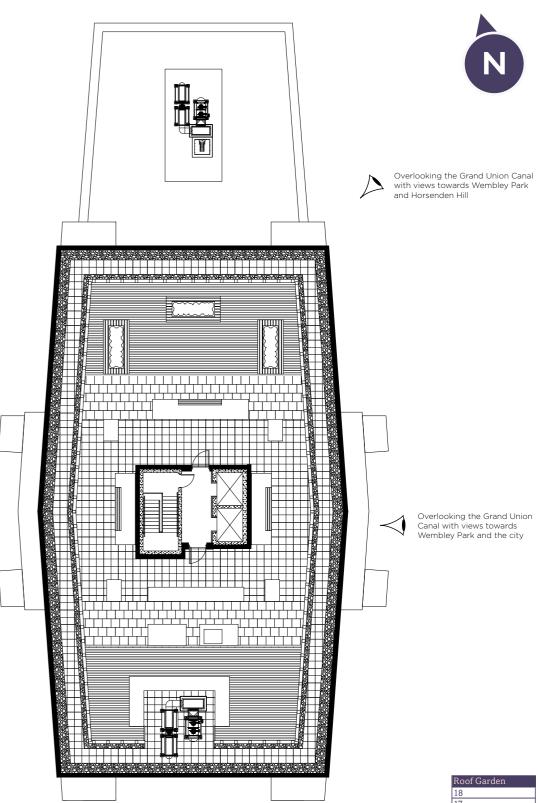

ernal and internal finishes, dimensions and floorplan differences, please speak to a Sales Consultant for more details. The dimensions given are accurate to within plus or minus two inches (50mm) from floor level and include wardrobe spaces where applicable. They are not intended to be used for carpet sizes, appliance space or items of furniture. The information is for general guidance only.



Ĩ

#### THELOCK.LONDON



| 06 |         |
|----|---------|
| 05 |         |
| 04 |         |
| 03 |         |
| 02 |         |
| 01 |         |
| UG |         |
|    | Block A |

| 18 |  |
|----|--|
| 17 |  |
| 16 |  |
| 15 |  |
| 14 |  |
| 13 |  |
| 12 |  |
| 11 |  |
| 10 |  |
| 09 |  |
| 08 |  |
| 07 |  |
| 06 |  |
| 05 |  |
| 04 |  |
| 03 |  |
| 02 |  |
| 01 |  |
| UG |  |
|    |  |

Block B





Floorplan shown is indicative only. The layouts are for indicative purposes only. The developer reserves the right to make changes to these plans prior to exchange of contracts. For exact plot specification, details of external and internal finishes, dimensions and floorplan differences, please speak to a Sales Consultant for more details. The dimensions given are accurate to within plus or minus two inches (50mm) from floor level and include wardrobe spaces where applicable. They are not intended to be used for carpet sizes, appliance space or items of furniture. The information is for general guidance only.

Views towards Northala Fields

 $\triangleright$ 

#### Overlooking Greenford Quay and the Grand Union Canal

 $\nabla$ 

Views towards Northolt Park

 $\triangleright$ 

#### THEL